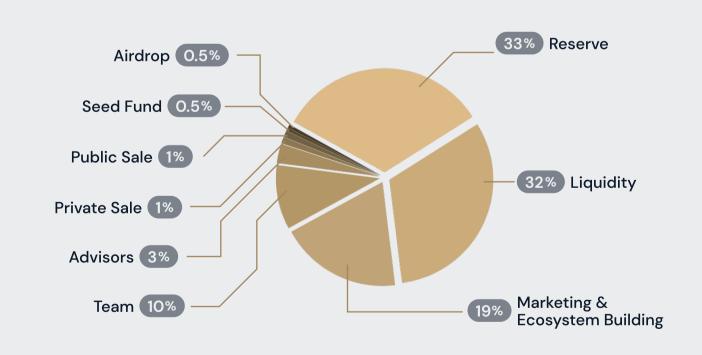

the financing needed by small and medium-sized mining enterprises to bring the discovered and measurable reserves to the economy, at a reasonable cost and with zero bureaucracy, by eliminating the intermediaries in the supply chain.

GFC wallet enables real-time cryptocurrency to fiat currency conversion, enabling our community to use Figcoin and other particular crypto assets for all payments globally.

#### KEY FEATURES OF

Figium Ecosystem



- Multichain Platform
- □ DAO Model
- Open Governance
- **□** NFT Marketplace
- ☑ Transparency
- | □ | Metaverse
- Burning Mechanism
- □ DeFi
- □ Buy Back
- □ Wallet
- □ Farming
- **Debit Card for** Payments



**Bruce McDonald ADVISOR** 



Gavin Berkenheger **ADVISOR** 



Olu Omoyele **ADVISOR** 



**Richard Kay ADVISOR** 

## TOKEN LLOCATION



### TOKENOMICS

Token Symbol

**GFC** 

Platform

BSC

Acceptance

BUSD, USDT, BNB, BTC,

**ETH** 

Token Sales 1,000,000,000

# ROADMAP



CONNECT





**Team Creation** 



**Seed Funding** 











Public Sale 😍 👝 Precious Metal Industry Outreach 😍















Private Sale / Strategic Sale 🏖















goldenfigcoin