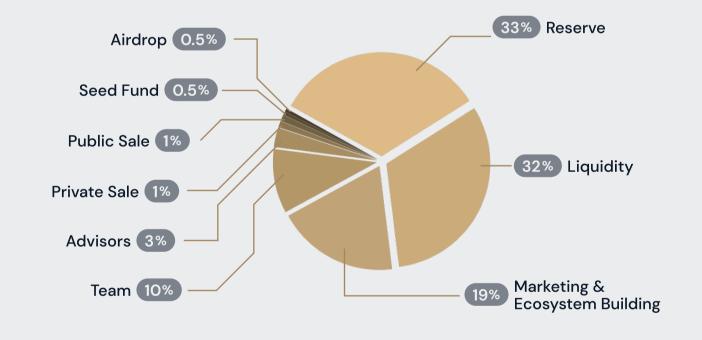

fund that combines traditional crowdfunding with blockchain technology and easyto-engage smart contracts.

The GFC plays a critical role to provide the financing needed by small and medium-sized mining enterprises to bring the discovered and measurable reserves to the economy, at a reasonable cost and with zero bureaucracy, by eliminating the intermediaries in the supply chain.

GFC wallet enables real-time cryptocurrency to fiat currency conversion, enabling our community to use Figcoin and other particular crypto assets for all payments globally.

#### KEY FEATURES OF

# Figium Ecosystem



Multichain Platform

□ DAO Model

| □ Open Governance

**□** NFT Marketplace

**□** Transparency

Metaverse

Burning Mechanism

☐ DeFi

□ Buy Back

**Debit Card for Payments** 

## TOKEN ALLOCATION



### TOKENOMICS

Token Symbol

**GFC** 

Platform

**BSC** 

Acceptance

BUSD, USDT, BNB, BTC,

**ETH** 

Token Sales

1,000,000,000

# ROADMAP





Idea/Concept Creation



**Team Creation** 



**Seed Funding** 















Private Sale / Strategic Sale 🎨





















CONNECT